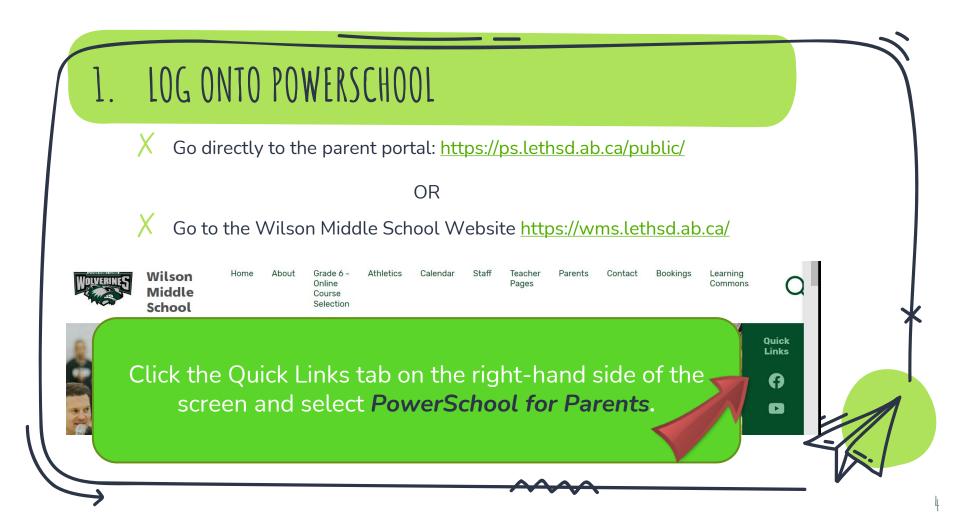

### LOGGING INTO POWERSCHOOL

## X Log into PS using either your parent login or your child's ID and Password

| PowerSchool                  |            | Wilson Middle School<br>2003 9 Ave N<br>Lethbridge, AB, T1H1J3<br>Phone: (403)329-3144                                                                                                                                                                                                                                                                                                                                                                                                                                                                                                            |
|------------------------------|------------|---------------------------------------------------------------------------------------------------------------------------------------------------------------------------------------------------------------------------------------------------------------------------------------------------------------------------------------------------------------------------------------------------------------------------------------------------------------------------------------------------------------------------------------------------------------------------------------------------|
|                              |            | Date: 4/30/24                                                                                                                                                                                                                                                                                                                                                                                                                                                                                                                                                                                     |
| Student and Paren            | nt Sign In | Homeroom/Advisor: 6A Hood                                                                                                                                                                                                                                                                                                                                                                                                                                                                                                                                                                         |
| _                            |            | To: Mrs. Keith                                                                                                                                                                                                                                                                                                                                                                                                                                                                                                                                                                                    |
| Sign In Create Account       |            | Please follow the steps below to log into your PowerSchool account and gain access to your course<br>selections, current report card marks and comments, as well as your current attendance while you<br>are actively enrolled at Wilson Middle School.                                                                                                                                                                                                                                                                                                                                           |
|                              |            | 1. Open a internet browser on your computer                                                                                                                                                                                                                                                                                                                                                                                                                                                                                                                                                       |
| Select Language              | English    | 2. Type http://ps.lethsd.ab.ca/public into the address bar                                                                                                                                                                                                                                                                                                                                                                                                                                                                                                                                        |
|                              |            | 3. Enter your username TKei482 click on Forgot Username or Password                                                                                                                                                                                                                                                                                                                                                                                                                                                                                                                               |
| Username                     | TKei482    | <ul> <li>An email will be sent to <u>your school email</u> where you can create your own password for<br/>PowerSchool.</li> </ul>                                                                                                                                                                                                                                                                                                                                                                                                                                                                 |
| Password                     | 313285611  | School Email Username: Racha.AlKhalaf30@lethsd.ab.ca<br>Password: 313285611 (This is your Alberta Student Number)                                                                                                                                                                                                                                                                                                                                                                                                                                                                                 |
| Forgot Username or Password? |            | Example of email, from 'PSNotification@lethsd.ab.ca', saying, 'You recently requested a new password. To reset your password, visit the link below. This link is valid for only 24 hours. https://ps.lethsd.ab.ca' public/recover_password.html?t=jRqC2ylqpJaUgLp5stqZp00010ef7&servic eName=PS+Student+Portal         If clicking the link above does not work, copy and paste the web site address in a new browser window instead.         If you have forgotten your username, click the 'Having Trouble Signing In?" link on the sign in page and follow steps for recovering your username. |
|                              |            |                                                                                                                                                                                                                                                                                                                                                                                                                                                                                                                                                                                                   |