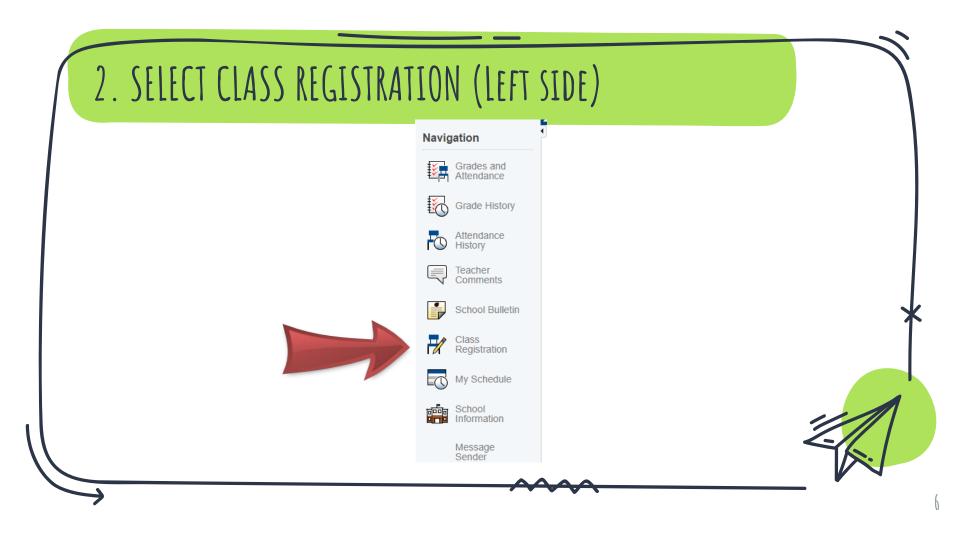

On the right-hand side, select the pencil icon to show the option classes and their descriptions. You will need to do this 3 times:

- Complementary Options (grade 6 specific)
- Enrichment Options (mixed grade levels)
- Grade 6 Fine Arts (Grade 6 specific)

Checkmark the box to the left of the options that you would like to participate in.

Note: There is more than one page to choose from. You are not ranking the options but indicating those you would be interested in taking