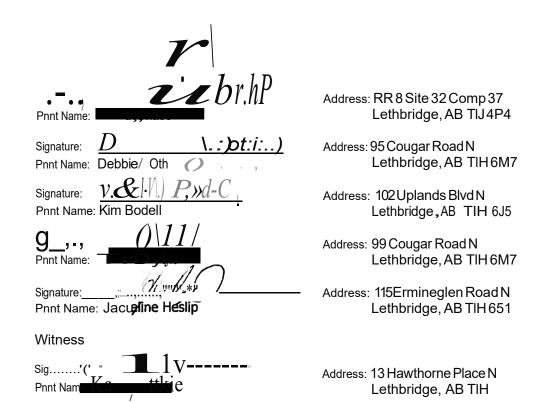

| Signature F 1141 U. J. J 1 Lethbrid                                         | Address: (111Cluding postal RR8Site 32 Comp 37 Ige, AB T IJ 4P4               | 5,2012                                          |
|-----------------------------------------------------------------------------|-------------------------------------------------------------------------------|-------------------------------------------------|
| Signature: Delle Soch                                                       | Address: (including postal code) 95 Cougar Road N                             |                                                 |
| Print Name: Debbie Toth  tsign atu;c;"": L.L.;::==:  Print Name: Kim Bodell | Address: (including postal r:ode)  J 102 Uplands Blvd  Lethbridge, AB TIH 6J5 | OCT 2 3 2012                                    |
| Signature:                                                                  | Address: (including postal code) 99 Cougar Road N                             | sgistrnr of Corp rcti ns<br>Province of A' erta |
| Signature: Sacqueline Heslip                                                | Address:(mcildng postal code)  r\e9le.\\\\\\\\\\\\\\\\\\\\\\\\\\\\\\\\\\      | Waith<br>THE!                                   |
| WITNESS IL /JJi/kJ                                                          | Address: (including po6tal code)                                              |                                                 |